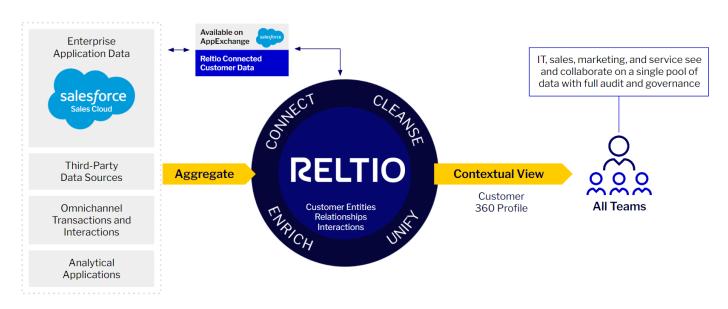

Reltio Integration for Salesforce extends core abilities of Reltio Connected Data Platform to boost customer retention, accelerate revenue, and simplify compliance across the entire enterprise data infrastructure of a Salesforce customer—and at scale.

# Seamlessly synchronize between Salesforce and Reltio

Our prebuilt integration empowers your Salesforce users—across all Salesforce clouds and multiple Salesforce organizations—to benefit from rich, up-to-date, and actionable customer 360 profiles. Ensuring consistent and accurate customer information in Salesforce and all other applications is critical to delivering a personalized and connected customer experience across all touchpoints—and fueling the customer experiences of the future.

# Seamless consistency between Salesforce and Reltio

Key functionality of Reltio Integration for Salesforce includes seamless, bidirectional synchronization of attribute and relationship data with Salesforce (i.e., add, update, delete, merge) between Reltio and Salesforce to eliminate duplicate information throughout the enterprise.