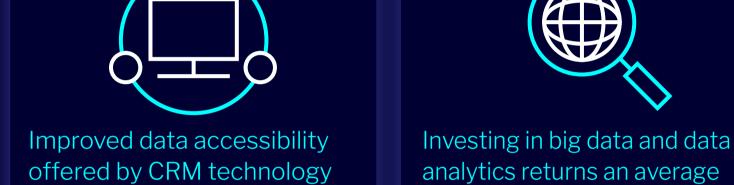

with Multiple Data Sources

Common Integrations for

Master Data Management

Maintain a complete and accurate 360-degree

view of each customer and offer

hyper-personalized customer service.

ANALYTICS,

**TELLIGENCE** 