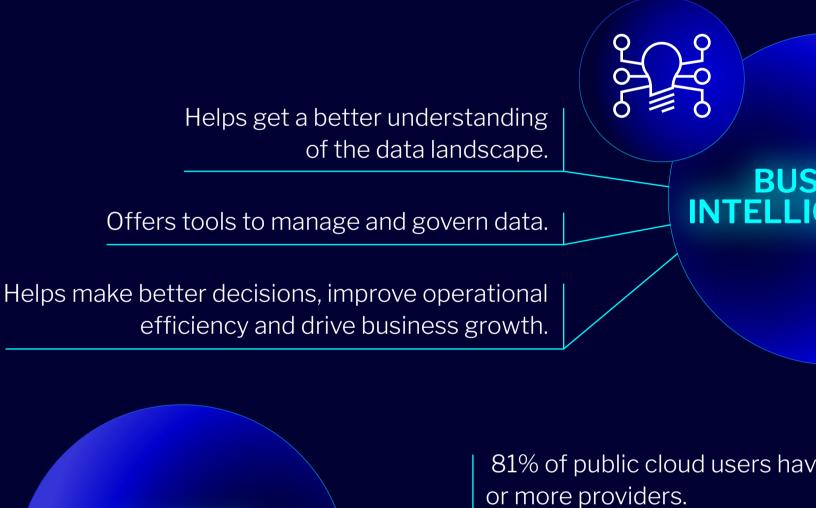

## Overcome the Clean up data and challenges of data establish processes for maintaining data silos and

The Importance of MDM in Organizations

inconsistent data. quality over time.

MDM helps organizations with multi-source data to:

with Multiple Data Sources

Common Integrations for

Master Data Management

Maintain a complete and accurate 360-degree

view of each customer and offer

hyper-personalized customer service.

ANALYTICS,

**TELLIGENCE** 