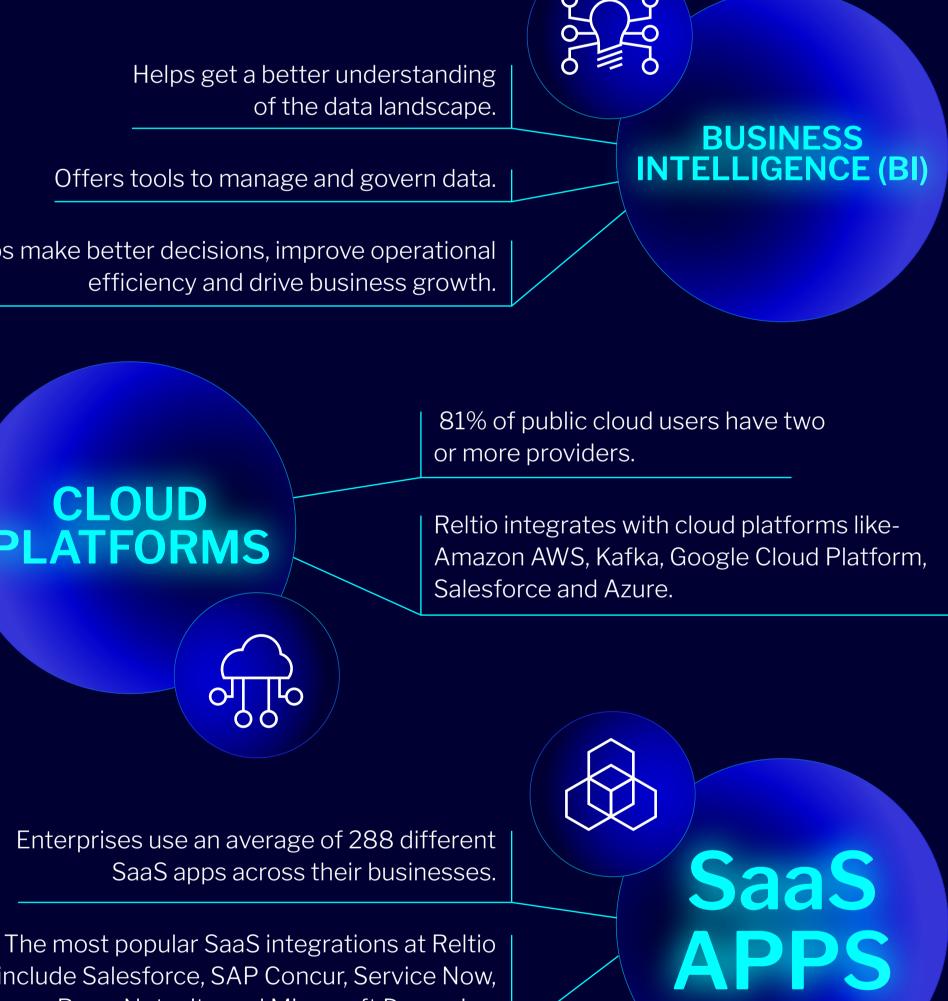

include Salesforce, SAP Concur, Service Now,

Pega, Netsuite and Microsoft Dynamics.

CLOUD PLATFORMS

various sources like Adobe, Marketo, Google, Eloqua, ActionIQ, LinkedIn, Lytics, and Twitter.

An average enterprise uses 120 MarTech apps.

Reltio helps organizations connect data from

THIRD PARTY DATA SOURCES

MOBILE DEVICE INTEGRATIONS

Reltio integrates with Snowflake, Data Bricks, Google Big Query, Amazon Athena, Azure Synapse Analytics, and more