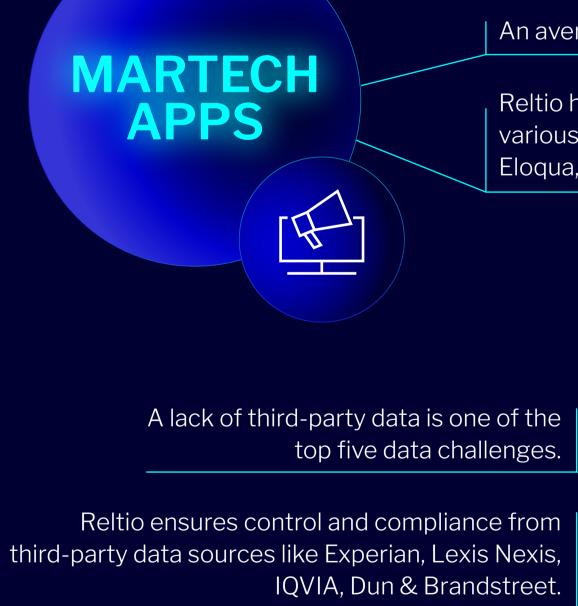

include Salesforce, SAP Concur, Service Now,

Pega, Netsuite and Microsoft Dynamics.

CLOUD PLATFORMS

various sources like Adobe, Marketo, Google, Eloqua, ActionIQ, LinkedIn, Lytics, and Twitter.

An average enterprise uses 120 MarTech apps.

Reltio helps organizations connect data from

THIRD PARTY DATA SOURCES

MOBILE DEVICE INTEGRATIONS

Reltio integrates with Snowflake, Data Bricks, Google Big Query, Amazon Athena, Azure Synapse Analytics, and more