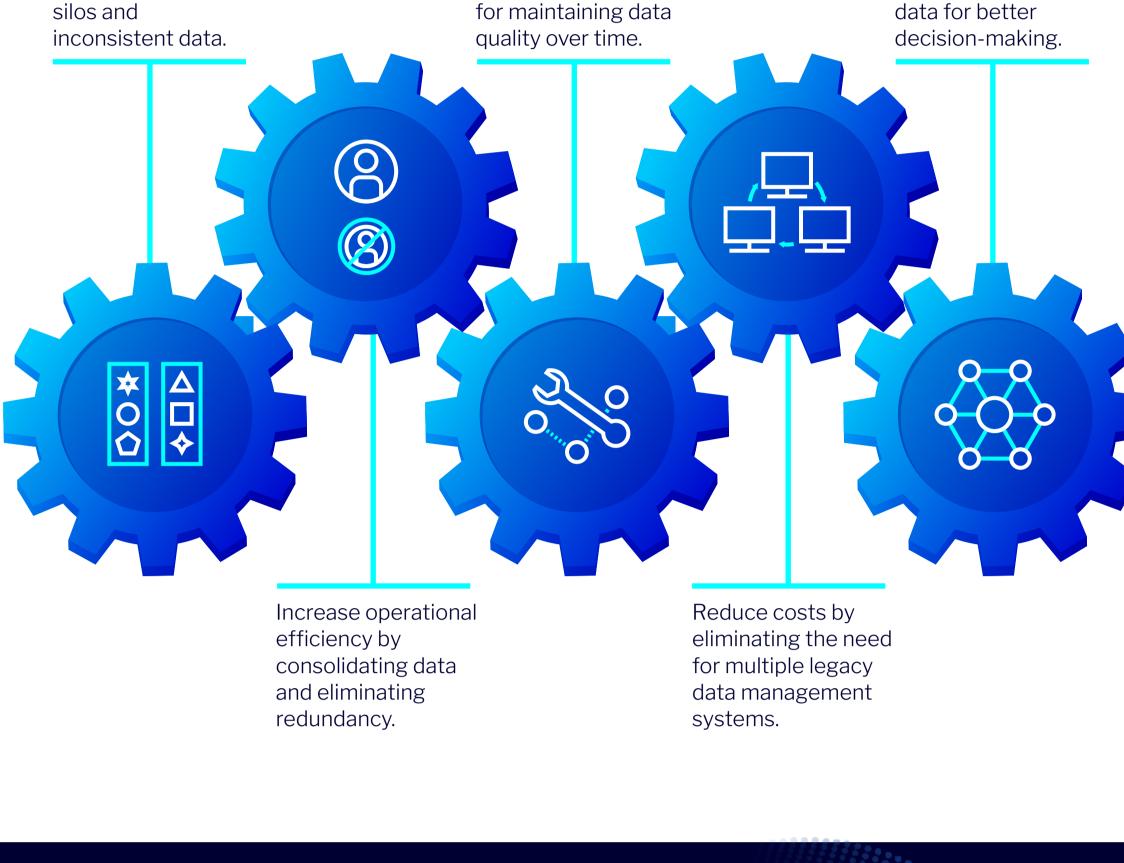

## Overcome the Clean up data and challenges of data establish processes for maintaining data silos and

The Importance of MDM in Organizations

inconsistent data. quality over time.

MDM helps organizations with multi-source data to:

with Multiple Data Sources

Common Integrations for

Master Data Management

Maintain a complete and accurate 360-degree

view of each customer and offer

hyper-personalized customer service.

ANALYTICS,

**TELLIGENCE** 